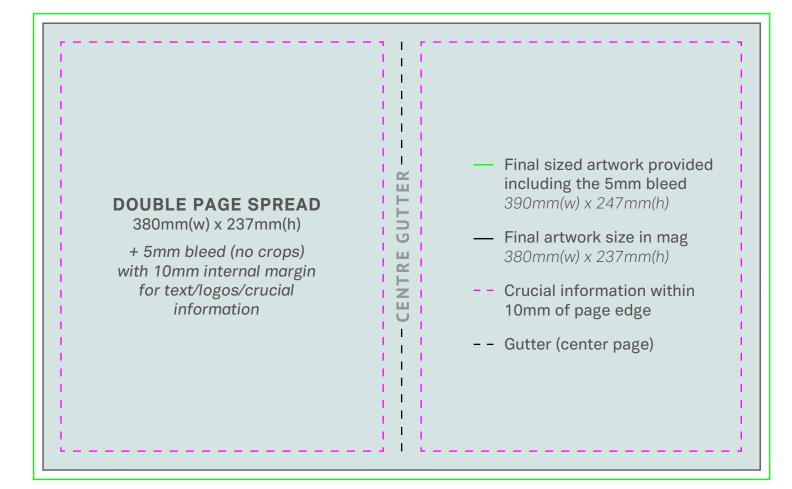

## Advertising Specifications

NOTE: Sizes for this visual are NOT to scale (they are 50% smaller)

- Final sized artwork provided including the 5mm bleed 200mm(w) x 247mm(h)
- Final artwork size in mag 190mm(w) x 237mm(h)
- Crucial information within 10mm of page edge 170mm(w) x 217mm(h)

FULL PAGE AND INSIDE COVER (FRONT OR BACK) 190mm(w) x 237mm(h) + 5mm bleed (no crops) with 10mm internal margin for text/logos/ crucial information